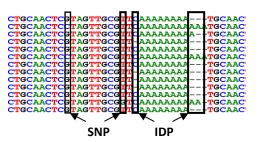

## NGS data analysis

- De novo assembly / mapping
- Polymorphism discovery and genotyping
- Structural variation analysis
- Epigenetics and methylation profiling
- FST sequencing (GM events)

## Genome integration

- Get a genome for all our species
  - Integrate genomic sequences and genetic maps
- Pangenomics