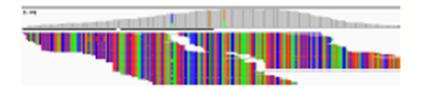

## NGS data analysis

- De novo assembly / mapping
- Polymorphism discovery and genotyping
- Structural variation analysis
- Epigenetics and methylation profiling
- FST sequencing (GM events)

## Genome integration

- Get a genome for all our species
  - Integrate genomic sequences and genetic maps
- Pangenomics