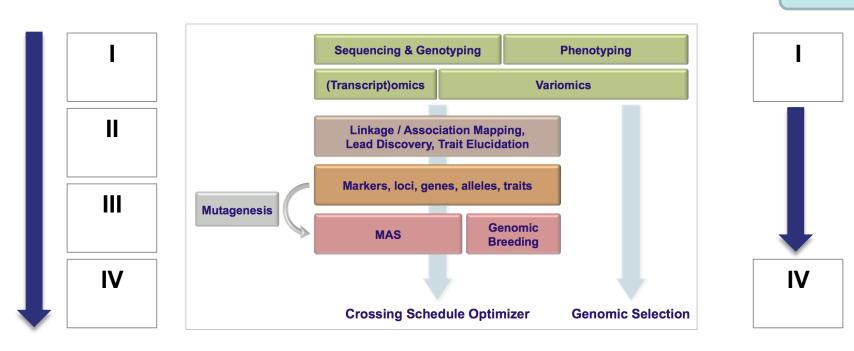

### What we do

From data to traits and breeding strategies

- I. Data
- II. Lead Discovery
- III. Molecular Mutagenesis for trait development
- IV. Breeding strategy design

WP4

WP5

WP6

**WP8** 

**WP10** 